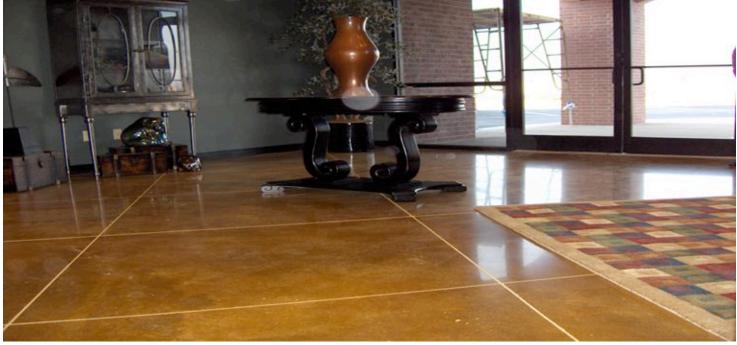

RetroPlate has always worked successfully with bare concrete, both old and new; but now in conjunction with the new generation of solvent-based dyes, it can deliver both the colors of the rainbow, and the earthen colors associated with acid stains. When combined with RetroPlate you can now realize the benefits of solvent-based dyes that are manufactured and shipped in a dry powder form. The Ameripolish Dye distributed by RetroPlate can be applied alone or in conjunction with acid stain as a highlight. Your imagination can now create beautiful floors that reflect the inherent beauty of natural stone, at a fraction of the cost.