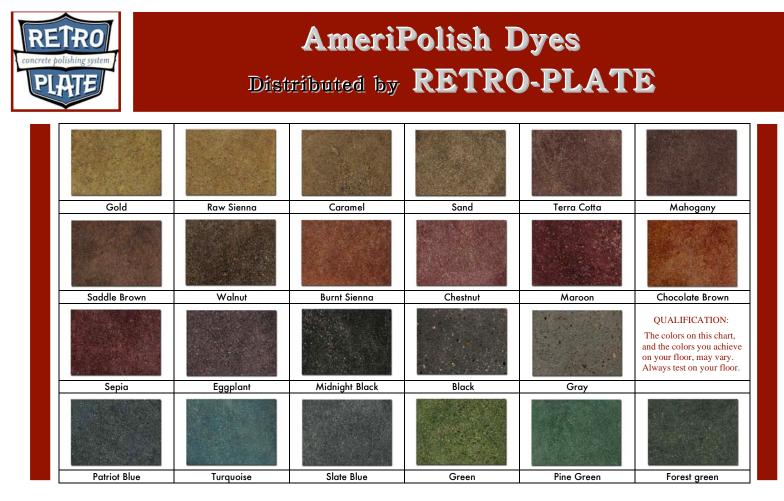

RetroPlate has always worked successfully with bare concrete, both old and new; but now in conjunction with the new generation of solvent-based dyes, it can deliver both the colors of the rainbow, and the earthen colors associated with acid stains. When combined with RetroPlate you can now realize the benefits of solvent-based dyes that are manufactured and shipped in a dry powder form. The Ameripolish Dye distributed by RetroPlate can be applied alone or in conjunction with acid stain as a highlight. Your imagination can now create beautiful floors that reflect the inherent beauty of natural stone, at a fraction of the cost.

Suppliers of the RetroPlate System:RetroPlateRetroCleanRetroPelAmeriPolish DyeVisit www.retroplatesystem.comto see larger color samples888-942-3144