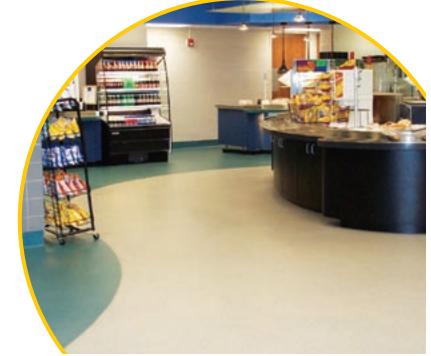

#### Series 223 Deco-Trowel®

A trowel-applied mortar version of Deco-Tread applied at  $\frac{3}{6}$ "  $-\frac{1}{4}$ " thickness. Especially useful for resurfacing areas with heavy concrete damage.

Faced with constant traffic and daily cleaning, the floor of Meramec Community College's food court was in need of repair. For a monolithic, seamless, easy-to-clean floor with a uniform non-skid finish, the college chose Deco-Tread.