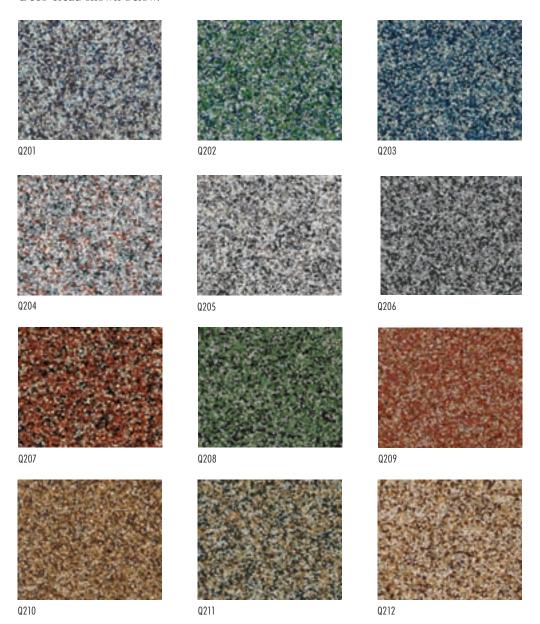

### **Available Colors**

Choose from a range of standard and custom quartz color blends to create a unique floor for your environment. All color blends are available for both broadcast and mortar applications. Series 223 Deco-Trowel will exhibit a different texture and appearance than Series 222 Deco-Tread shown below.