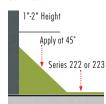

A seamless transition from the floor to the wall can be created by integrating either a cant or rolled radius cove into the existing wall, unlike rubber base materials.

#### Rolled Radius Cove

#### **Cant Cove**

**NOTE:** Colors shown are representations of actual standards and will vary in appearance due to product, texture variations, gloss level, application method, and thickness of the applied film. Samples are available upon request.