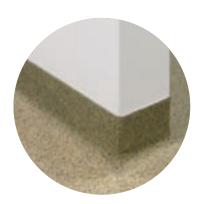

A seamless transition from the floor to the wall can be created by integrating either a cant or rolled radius cove into the existing wall, unlike rubber base materials.